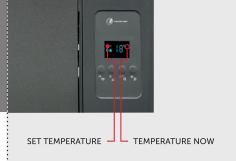

### SET DAY & TIME

Use arrow keys  $\mathbf{M}_{\mathbf{\nabla}}$  and  $\mathbf{B}_{\mathbf{\Delta}}$  to set day of week. 1 = Monday. Press  $\mathbf{A}_{\mathbf{D}}$  to confirm. Use arrow keys to set hours. Press  $\mathbf{A}_{\mathbf{D}}$ 

Use arrow keys to set minutes. Press 🏶

Press \* to confirm.

### MANUAL MODE

Press M<sub>▼</sub> until you see the

Press B to cycle between modes.

Comfort 🗱 , Economy 🕥 and Anti-Frost 😩

To change mode temperatures, hold down

 $M_{\frac{1}{2}}$  on the manual or automatic screen. Use  $M_{\frac{1}{2}}$  and  $B_{\frac{1}{2}}$  to adjust and  $\ref{h}_{\frac{1}{2}}$  to confirm.