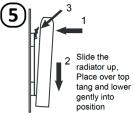

### INSTALLATION

Fix firmly to a solid and levelled wall.

Check socket is within reaching distance.

Unit must not be mounted within 15cm of any object - including adjacent walls.