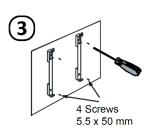

### INSTALLATION

Fix firmly to a solid and levelled wall.

Check socket is within reaching distance.

Unit must not be mounted within 15cm of any object - including adjacent walls.