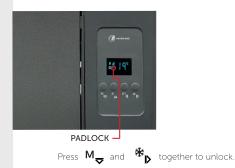

### TIPS & TROUBLESHOOTING

Frost mode acts as the radiator's standby setting. To switch it on, press \*

Keyboard not responding and displaying the padlock symbol? That means it's locked!

Follow the link at the end of this guide to access the full manual online.