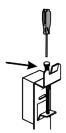

### INSTALLATION

Fix firmly to a solid and levelled wall.

Check socket is within reaching distance.

Unit must not be mounted within 15cm of any object - including adjacent walls.