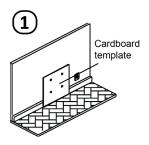

### INSTALLATION

Fix firmly to a solid and levelled wall.

Check socket is within reaching distance.

Unit must not be mounted within 15cm of any object - including adjacent walls.