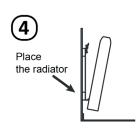

### INSTALLATION

Fix firmly to a solid and levelled wall.

Check socket is within reaching distance.

Unit must not be mounted within 15cm of any object - including adjacent walls.