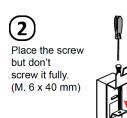

### INSTALLATION

Fix firmly to a solid and levelled wall.

Check socket is within reaching distance.

Unit must not be mounted within 15cm of any object - including adjacent walls.